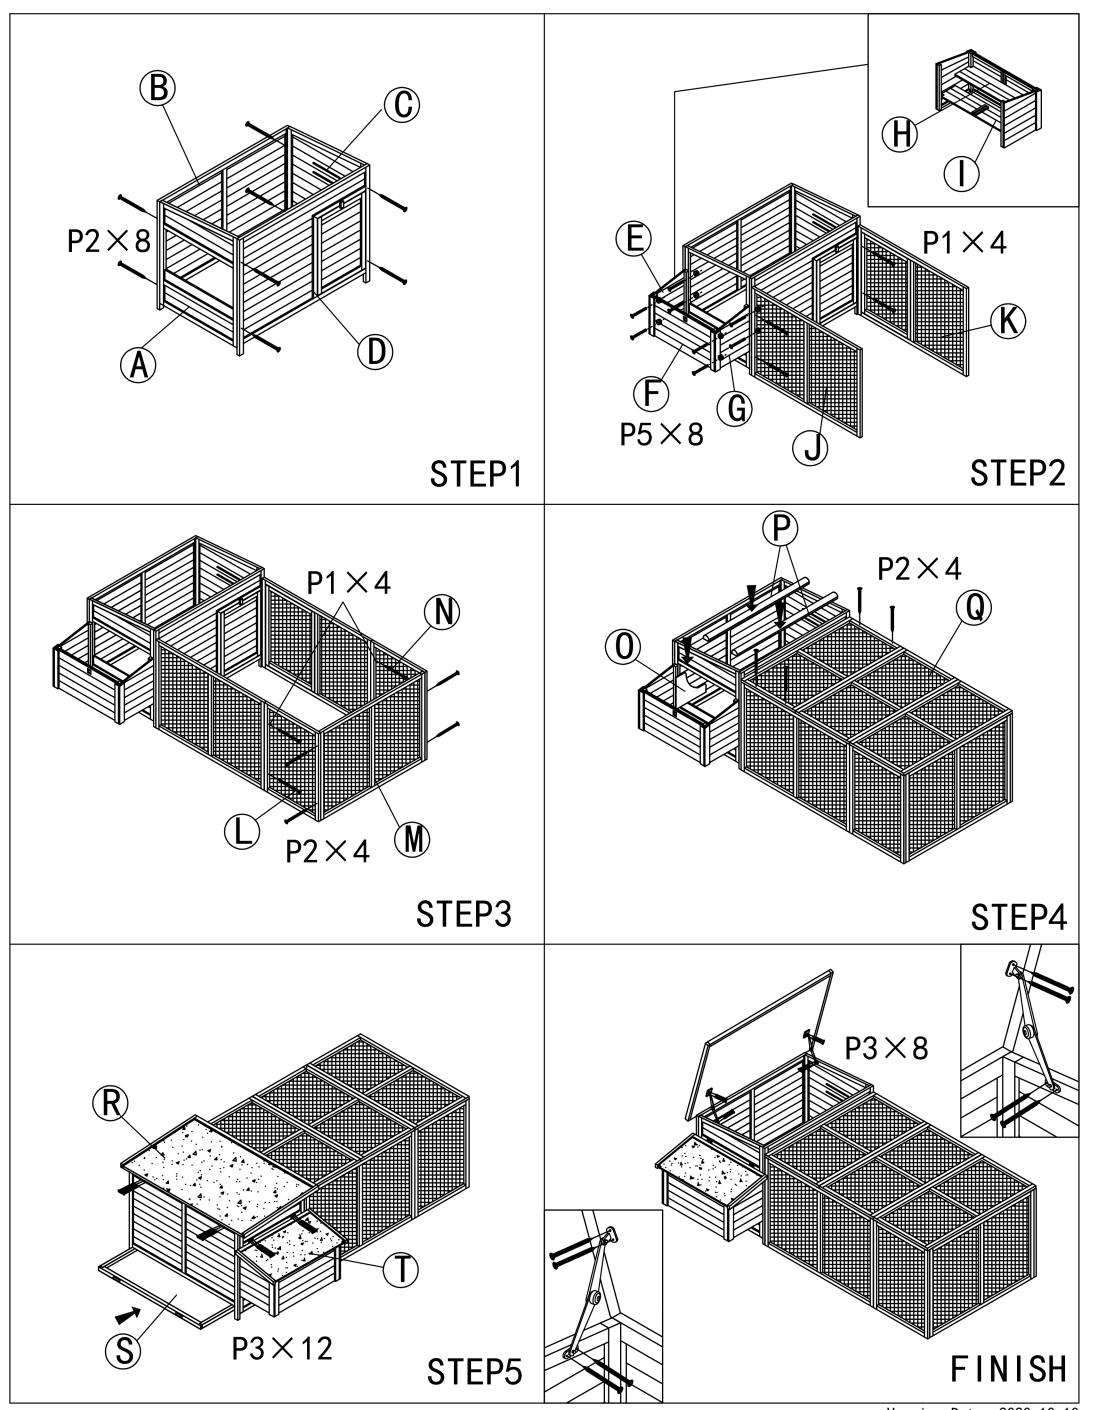

Raised Fir Wood Chicken Coop / Rabbit Hutch with Chicken Run **Assembly Instructions** 

Model: DXH003

| P1          | 3. 5×50mm | 8pcs+1spare   | P4 | As O A                                | 2pcs         |
|-------------|-----------|---------------|----|---------------------------------------|--------------|
| P2          | 3. 5×40mm | 16pcs+1spare  | P5 | ⊕>>>>>>>>>>>>>>>>>>>>>>>>>>>>>>>>>>>> | 8pcs         |
| P3          | 3×16mm    | 20pcs+1spare  |    |                                       |              |
|             |           |               |    |                                       |              |
| (A) X1      |           | <b>B</b> X1   |    | <b>(C)</b> X1                         | <b>D</b> X1  |
|             |           |               |    |                                       |              |
| <b>E</b> X1 |           | <b>(F)</b> X1 |    | <b>(G)</b> X1                         | (H) X1       |
|             |           |               |    |                                       |              |
| ① X1        |           | J X1          |    | (K) X1                                | <b>()</b> X1 |
|             |           |               |    | 5                                     |              |