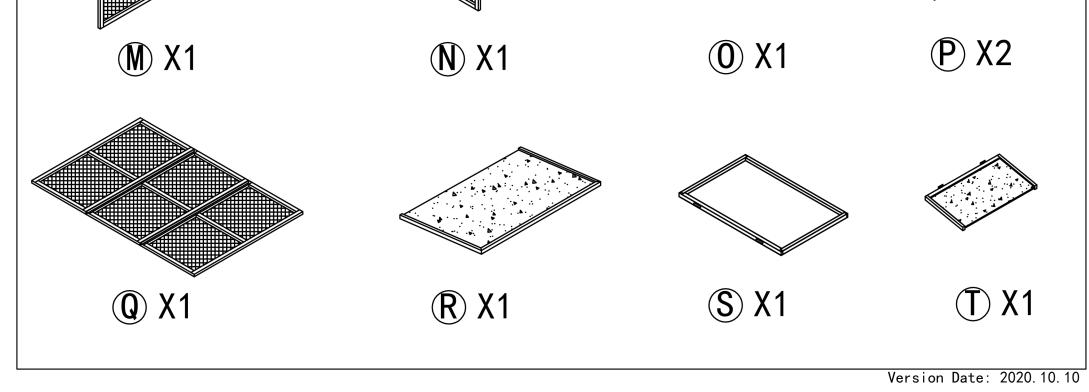

Raised Fir Wood Chicken Coop / Rabbit Hutch with Chicken Run **Assembly Instructions** 

Model: DXH003

| P1          | 3. 5×50mm | 8pcs+1spare   | P4 | As O A                                | 2pcs         |
|-------------|-----------|---------------|----|---------------------------------------|--------------|
| P2          | 3. 5×40mm | 16pcs+1spare  | P5 | ⊕>>>>>>>>>>>>>>>>>>>>>>>>>>>>>>>>>>>> | 8pcs         |
| P3          | 3×16mm    | 20pcs+1spare  |    |                                       |              |
|             |           |               |    |                                       |              |
| (A) X1      |           | <b>B</b> X1   |    | <b>(C)</b> X1                         | <b>D</b> X1  |
|             |           |               |    |                                       |              |
| <b>E</b> X1 |           | <b>(F)</b> X1 |    | <b>(G)</b> X1                         | (H) X1       |
|             |           |               |    |                                       |              |
| ① X1        |           | J X1          |    | (K) X1                                | <b>()</b> X1 |
|             |           |               |    | 5                                     |              |