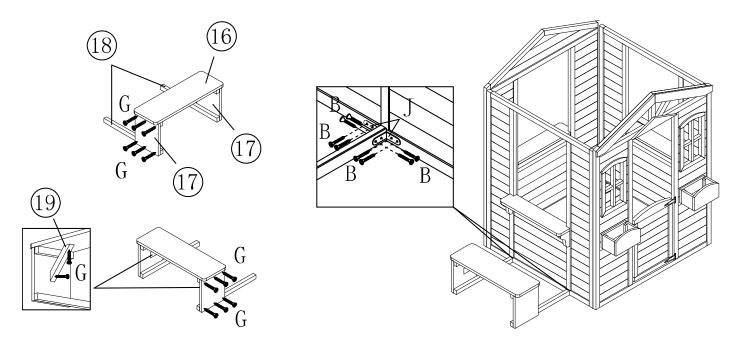

#### Step 6 - Bench

- 1. Assemble the bench using Part 16, 2x Part 17 and 2x Part 18 and secure with 6x Part G. Repeat on the other side.
- 2. Secure 1x Part 19 on either side of the bench using 2x Part G, as shown below.
- 3. Secure the bench to the assembled cubby side wall using 2x Part J and 8x Part B on each leg of Part 18.

## Step 7 – Letter Box & Fence

- 1. Assembly the letter box using Part 11, 12, 13 and 15 and secure with 12x Part E, as shown below.
- 2. Secure Part 14 with 4x Part A.
- 3. Attach the letter box to the Fence Part 9 using 3x Part F.
- 4. Attach Part K to Fence Part F using 2x Part K, as shown below. The remaining part on Part K goes into the ground.