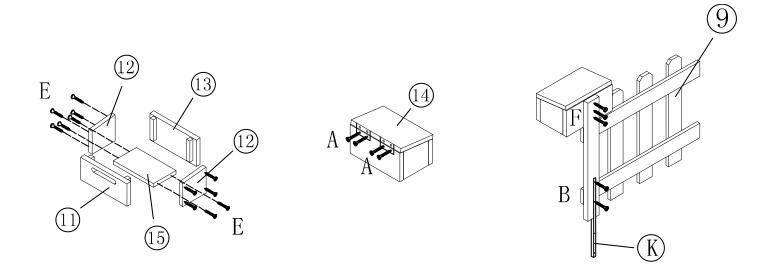

## Step 7 – Letter Box & Fence

- 1. Assembly the letter box using Part 11, 12, 13 and 15 and secure with 12x Part E, as shown below.
- 2. Secure Part 14 with 4x Part A.
- 3. Attach the letter box to the Fence Part 9 using 3x Part F.
- 4. Attach Part K to Fence Part F using 2x Part K, as shown below. The remaining part on Part K goes into the ground.