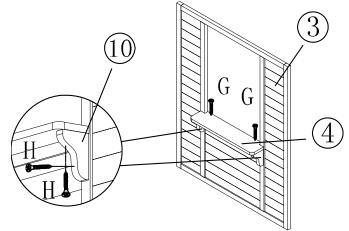

## Step 2

- Attach the ledge Part 4 and 10 to side wall Part 3 using 4x Part H and 2x Part G.
- 2. Repeat for the other side wall (left and right wall).

Step 3

1. Attach ledge Part 4 and 10 to back-wall Part 2 using 4x Part H and 2x Part G.