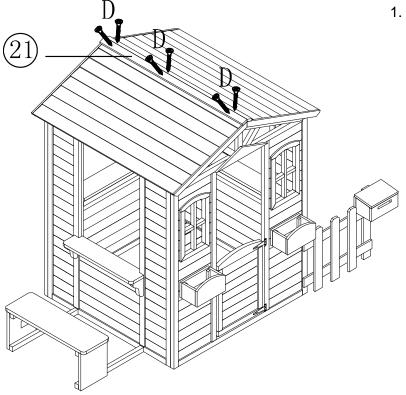

sing Part 16, 2x Part 17 and 2x Part 18 and secure with 6x Part G. Repeat on the other side.
- 2. Secure 1x Part 19 on either side of the bench using 2x Part G, as shown below.
- 3. Secure the bench to the assembled cubby side wall using 2x Part J and 8x Part B on each leg of Part 18.



## Step 7 – Letter Box & Fence

- 1. Assembly the letter box using Part 11, 12, 13 and 15 and secure with 12x Part E, as shown below.
- 2. Secure Part 14 with 4x Part A.
- 3. Attach the letter box to the Fence Part 9 using 3x Part F.
- 4. Attach Part K to Fence Part F using 2x Part K, as shown below. The remaining part on Part K goes into the ground.



## Step 8



- 1. Attach the fence to the other side of the wall using 4x Part G.
- 2. Secure the roof Part 20 with 8x Part F, as shown below.

## Step 9



1. Attach to the roof with Part 21 and secure with 6x Part D.