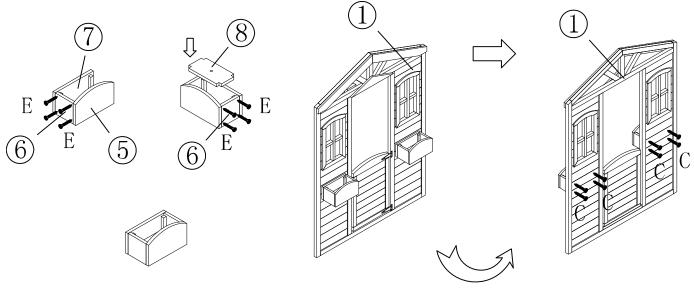

### Step 1 – Flower Box

- 1. Make the flower box by securing Parts 5, 6, 7 and 8 with 8x Part E (per flower box).
- 2. Once the 2x flower boxes are made, secure to the front of Part 1 using 8x Part C.
- 3. You want to place the boxes just underneath the windows as pictured.