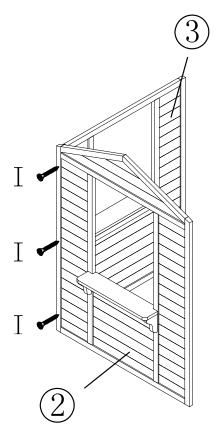

## Step 4

1. Secure the back-wall Part 2 to 1x side wall Part 3 with 3x Part I, as shown.