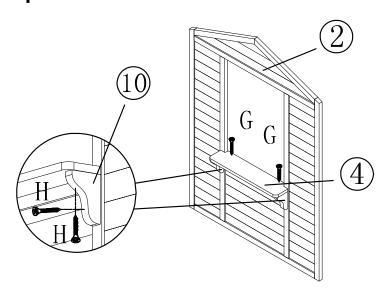

## Step 2

- Attach the ledge Part 4 and 10 to side wall Part 3 using 4x Part H and 2x Part G.
- 2. Repeat for the other side wall (left and right wall).

Step 3

1. Attach ledge Part 4 and 10 to back-wall Part 2 using 4x Part H and 2x Part G.