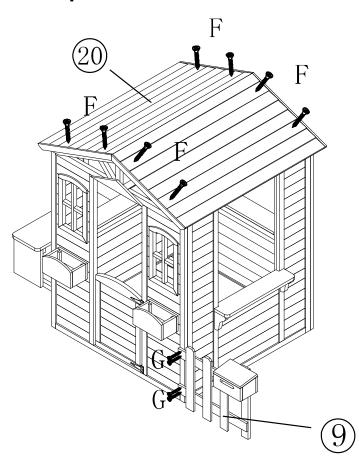

## Step 8

- 1. Attach the fence to the other side of the wall using 4x Part G.
- 2. Secure the roof Part 20 with 8x Part F, as shown below.