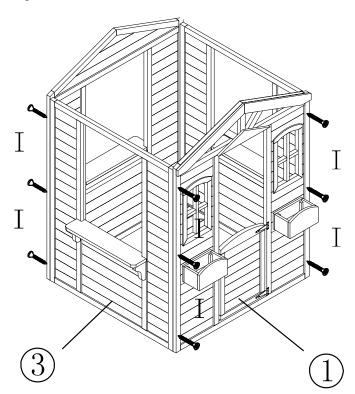

## Step 4

1. Secure the back-wall Part 2 to 1x side wall Part 3 with 3x Part I, as shown.

# Step 5

 Secure the front wall Part 1 and the backwall Part 2 to the side walls Part 3, using 9x Part I, as shown.