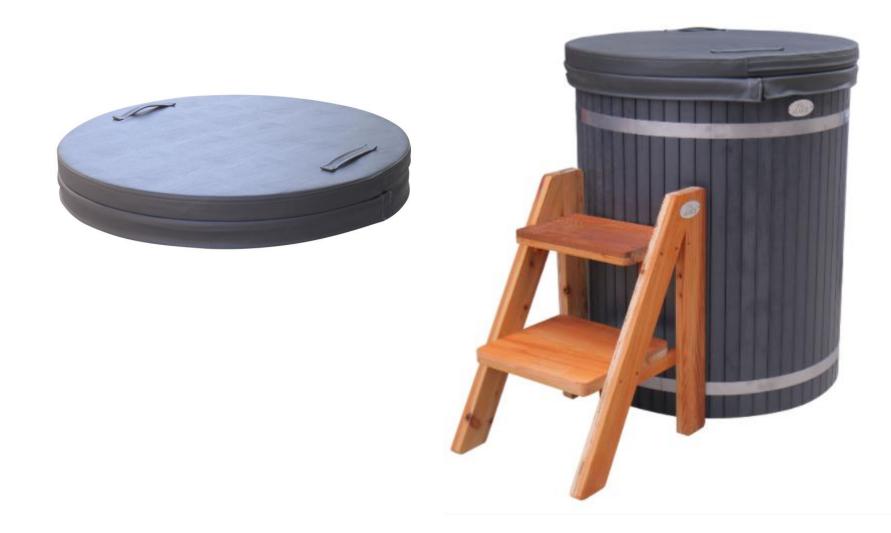

#### 1:CT003

Package contains: ice tub\*1 stairs\*1 Lid\*1

6:When maintaining the Ice tub, please use a soft towel to wipe it. Do not use sharp objects to wipe it.also You can use stainless steel maintenance solution regularly for maintenance.

7: The PU cover is made of waterproof material and can be placed outdoors. Do not use other corrosive chemicals to smear it, and do not burn it with fire. If it will not be used for a long time, please put it in a protective bag and keep it dry