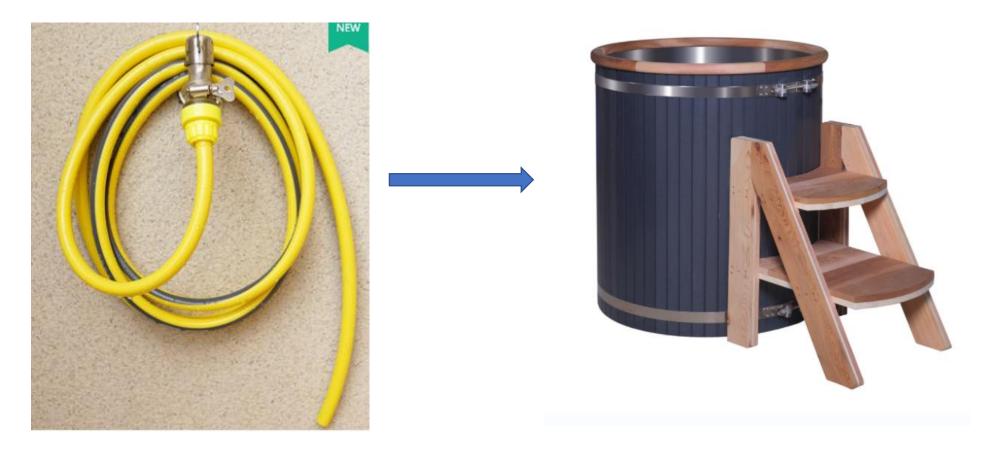

# **ICE TUB Instructions**



### CT003

#### 1:CT003

Package contains: ice tub\*1 stairs\*1 Lid\*1



#### 2: The ground needs to be leveled before installation





## **3:** Fill the ice tub with 4/5 of the tap water





Add Ice to the temperature you need. (We add 25KG of ice to the water at 25c-it will drop to between 10c and 15C)





**5**:After using the ice bath, please step on the water outlet to drain the water, keep the bathtub dry, for the next use



6:When maintaining the Ice tub, please use a soft towel to wipe it. Do not use sharp objects to wipe it.also You can use stainless steel maintenance solution regularly for maintenance.



7: The PU cover is made of waterproof material and can be placed outdoors. Do not use other corrosive chemicals to smear it, and do not burn it with fire. If it will not be used for a long time, please put it in a protective bag and keep it dry