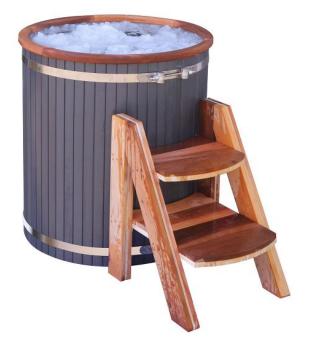

# **ICE TUB Instructions**



### CT003

#### 1:CT003

Package contains: ice tub\*1 stairs\*1 Lid\*1



#### 2: The ground needs to be leveled before installation





## **3:** Fill the ice tub with 4/5 of the tap water





Add Ice to the temperature you need. (We add 25KG of ice to the water at 25c-it will drop to between 10c and 15C)





**5**:After using the ice bath, please step on the water outlet to drain the water, keep the bathtub dry, for the next use



6:When maintaining the Ice tub, please use a soft towel to wipe it. Do not use sharp objects to wipe it.also You can use stainless steel maintenance solution regularly for maintenance.



7: The PU cover is made of waterproof material and can be placed outdoors. Do not use other corrosive chemicals to smear it, and do not burn it with fire. If it will not be used for a long time, please put it in a protective bag and keep it dry