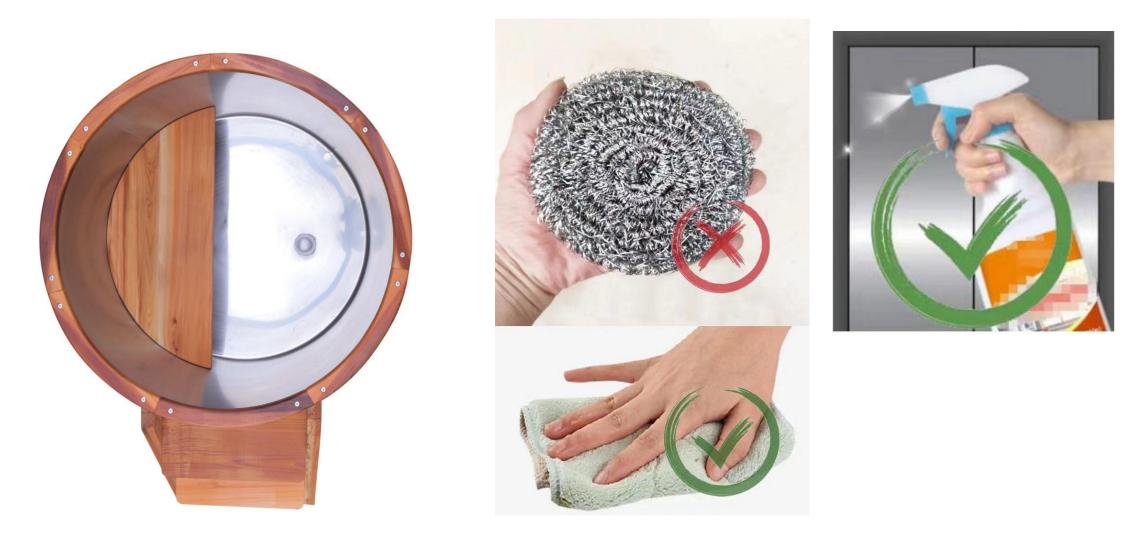

6:When maintaining the Ice tub, please use a soft towel to wipe it. Do not use sharp objects to wipe it.also You can use stainless steel maintenance solution regularly for maintenance.

7: The PU cover is made of waterproof material and can be placed outdoors. Do not use other corrosive chemicals to smear it, and do not burn it with fire. If it will not be used for a long time, please put it in a protective bag and keep it dry