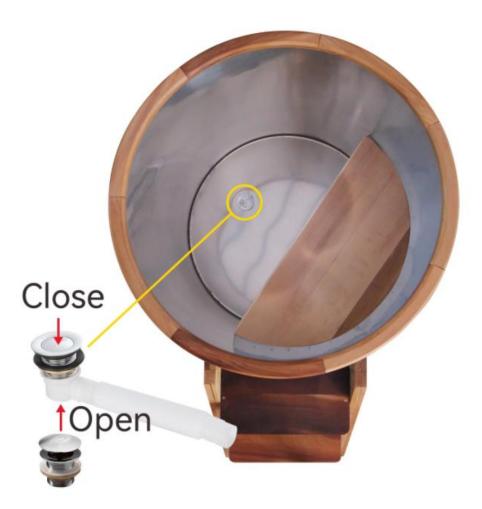

## **3:** Fill the ice tub with 4/5 of the tap water

Add Ice to the temperature you need. (We add 25KG of ice to the water at 25c-it will drop to between 10c and 15C)

**5**:After using the ice bath, please step on the water outlet to drain the water, keep the bathtub dry, for the next use