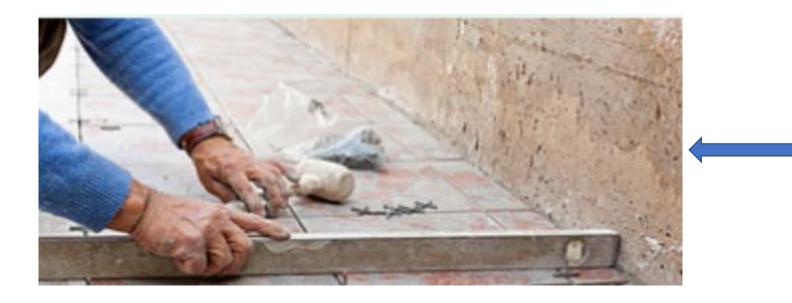

# **ICE TUB Instructions**



### CT003

#### 1:CT003

Package contains: ice tub\*1 stairs\*1 Lid\*1



#### 2: The ground needs to be leveled before installation





## **3:** Fill the ice tub with 4/5 of the tap water





Add Ice to the temperature you need. (We add 25KG of ice to the water at 25c-it will drop to between 10c and 15C)





**5**:After using the ice bath, please step on the water outlet to drain the water, keep the bathtub dry, for the next use



6:When maintaining the Ice tub, please use a soft towel to wipe it. Do not use sharp objects to wipe it.also You can use stainless steel maintenance solution regularly for maintenance.



7: The PU cover is made of waterproof material and can be placed outdoors. Do not use other corrosive chemicals to smear it, and do not burn it with fire. If it will not be used for a long time, please put it in a protective bag and keep it dry