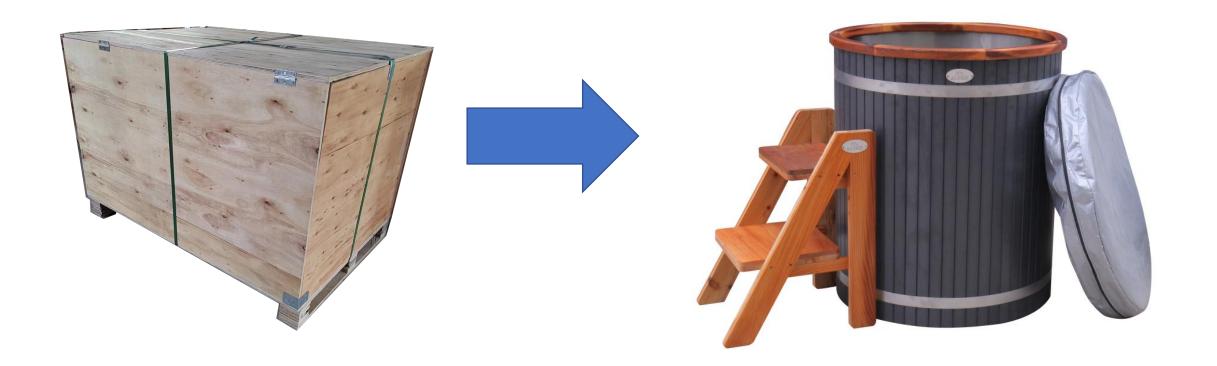

# **ICE TUB Instructions**



### CT003

#### 1:CT003

Package contains: ice tub\*1 stairs\*1 Lid\*1



#### 2: The ground needs to be leveled before installation





## **3:** Fill the ice tub with 4/5 of the tap water





Add Ice to the temperature you need. (We add 25KG of ice to the water at 25c-it will drop to between 10c and 15C)





**5**:After using the ice bath, please step on the water outlet to drain the water, keep the bathtub dry, for the next use



6:When maintaining the Ice tub, please use a soft towel to wipe it. Do not use sharp objects to wipe it.also You can use stainless steel maintenance solution regularly for maintenance.



7: The PU cover is made of waterproof material and can be placed outdoors. Do not use other corrosive chemicals to smear it, and do not burn it with fire. If it will not be used for a long time, please put it in a protective bag and keep it dr