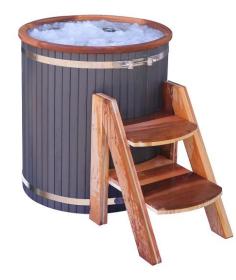

# **ICE TUB Instructions**



### CT003

#### 1:CT003

Package contains: ice tub\*1 stairs\*1 Lid\*1



#### 2: The ground needs to be leveled before installation





## **3:** Fill the ice tub with 4/5 of the tap water





Add Ice to the temperature you need. (We add 25KG of ice to the water at 25c-it will drop to between 10c and 15C)





**5**:After using the ice bath, please step on the water outlet to drain the water, keep the bathtub dry, for the next use



6:When maintaining the Ice tub, please use a soft towel to wipe it. Do not use sharp objects to wipe it.also You can use stainless steel maintenance solution regularly for maintenance.



7: The PU cover is made of waterproof material and can be placed outdoors. Do not use other corrosive chemicals to smear it, and do not burn it with fire. If it will not